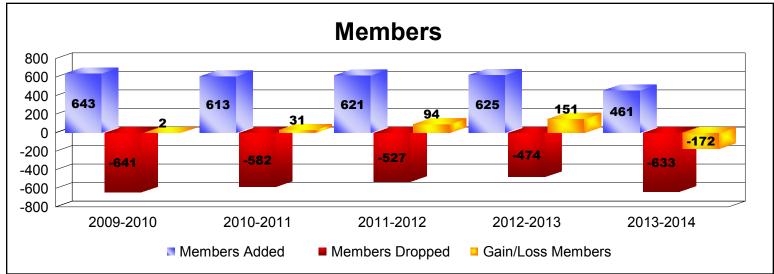

District 322C1 As of June 2014 Cumulative

| Year      | New<br>Clubs | Dropped<br>Clubs | Gain/<br>Loss<br>Clubs | New<br>Members | Charter<br>Members | Reinstate<br>Members | Transfer<br>Members | Total<br>Member<br>Added | Total<br>Members<br>Dropped | Gain/<br>Loss<br>Members |
|-----------|--------------|------------------|------------------------|----------------|--------------------|----------------------|---------------------|--------------------------|-----------------------------|--------------------------|
| 2009-2010 | 14           | -14              | 0                      | 257            | 341                | 42                   | 3                   | 643                      | -641                        | 2                        |
| 2010-2011 | 5            | -20              | -15                    | 441            | 113                | 55                   | 4                   | 613                      | -582                        | 31                       |
| 2011-2012 | 7            | -10              | -3                     | 384            | 192                | 44                   | 1                   | 621                      | -527                        | 94                       |
| 2012-2013 | 8            | -3               | 5                      | 335            | 233                | 55                   | 2                   | 625                      | -474                        | 151                      |
| 2013-2014 | 4            | -10              | -6                     | 276            | 118                | 59                   | 8                   | 461                      | -633                        | -172                     |
| Average   | 8            | -11              | -4                     | 339            | 199                | 51                   | 4                   | 593                      | -571                        | 21                       |