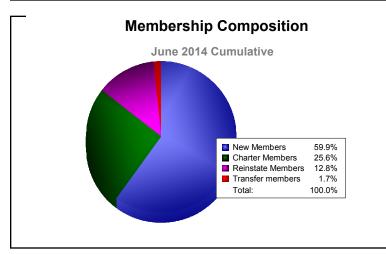

District 322C1 As of June 2014 Cumulative

| Year      | New<br>Clubs | Dropped<br>Clubs | Gain/<br>Loss<br>Clubs | New<br>Members | Charter<br>Members | Reinstate<br>Members | Transfer<br>Members | Total<br>Member<br>Added | Total<br>Members<br>Dropped | Gain/<br>Loss<br>Members |
|-----------|--------------|------------------|------------------------|----------------|--------------------|----------------------|---------------------|--------------------------|-----------------------------|--------------------------|
| 2009-2010 | 14           | -14              | 0                      | 257            | 341                | 42                   | 3                   | 643                      | -641                        | 2                        |
| 2010-2011 | 5            | -20              | -15                    | 441            | 113                | 55                   | 4                   | 613                      | -582                        | 31                       |
| 2011-2012 | 7            | -10              | -3                     | 384            | 192                | 44                   | 1                   | 621                      | -527                        | 94                       |
| 2012-2013 | 8            | -3               | 5                      | 335            | 233                | 55                   | 2                   | 625                      | -474                        | 151                      |
| 2013-2014 | 4            | -10              | -6                     | 276            | 118                | 59                   | 8                   | 461                      | -633                        | -172                     |
| Average   | 8            | -11              | -4                     | 339            | 199                | 51                   | 4                   | 593                      | -571                        | 21                       |