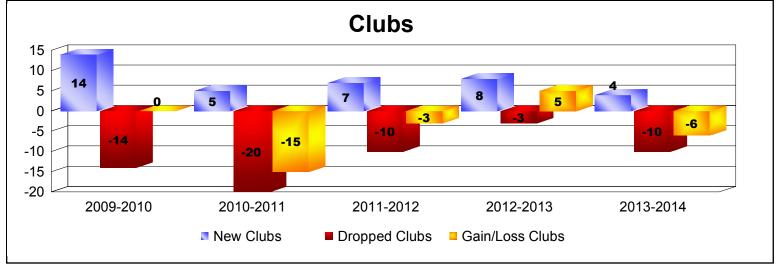

District 322C1 As of June 2014 Cumulative

| Year      | New<br>Clubs | Dropped<br>Clubs | Gain/<br>Loss<br>Clubs | New<br>Members | Charter<br>Members | Reinstate<br>Members | Transfer<br>Members | Total<br>Member<br>Added | Total<br>Members<br>Dropped | Gain/<br>Loss<br>Members |
|-----------|--------------|------------------|------------------------|----------------|--------------------|----------------------|---------------------|--------------------------|-----------------------------|--------------------------|
| 2009-2010 | 14           | -14              | 0                      | 257            | 341                | 42                   | 3                   | 643                      | -641                        | 2                        |
| 2010-2011 | 5            | -20              | -15                    | 441            | 113                | 55                   | 4                   | 613                      | -582                        | 31                       |
| 2011-2012 | 7            | -10              | -3                     | 384            | 192                | 44                   | 1                   | 621                      | -527                        | 94                       |
| 2012-2013 | 8            | -3               | 5                      | 335            | 233                | 55                   | 2                   | 625                      | -474                        | 151                      |
| 2013-2014 | 4            | -10              | -6                     | 276            | 118                | 59                   | 8                   | 461                      | -633                        | -172                     |
| Average   | 8            | -11              | -4                     | 339            | 199                | 51                   | 4                   | 593                      | -571                        | 21                       |